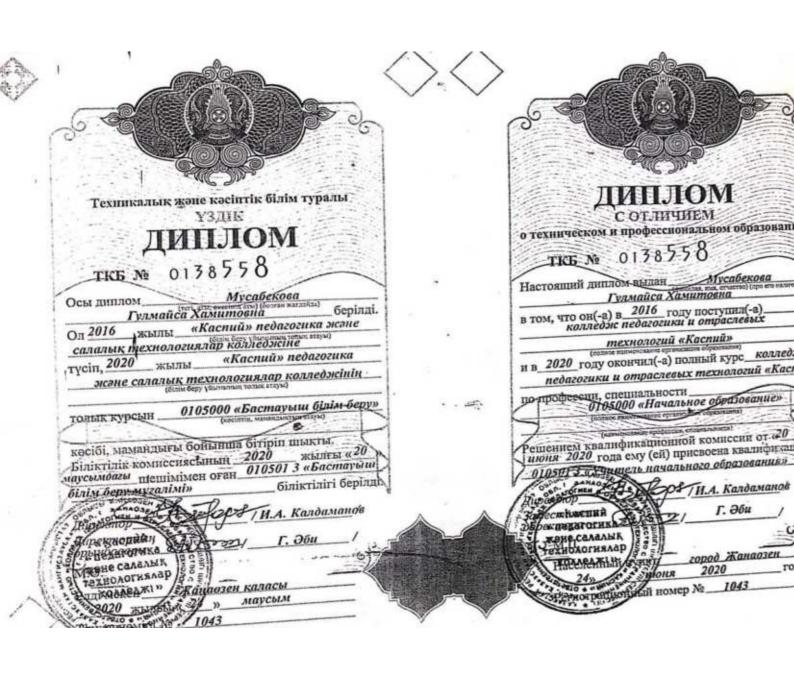

### диплом

1254005 TKE No

Тадысибаева Тылектес Осы диплом Арь тквасвинги берізді. Оп 2014 жылы «Каспий» педагогива жене салалық технікісі айлар көлледжіне 2018 «Каспий» пефагогика тусіп, және салалық технологиялар көлледжінің

0105000 - «Бастауыш білім беру» толия курсын

косібі, мамандығы бойынша 2018ін шықты. біліктілігі берілді

и OS И.А. Калоаманов

Дипекциоровій прынінасция Г. ∂би

NO. Жаңаотен қаласы miroe

EAni menen 92 " Тіркеу помірі №

о техническом и профессиональном образовании

IKE № 1254005

Таджибаевой Настояний динам прини Тылектес Артыкбревне — — —

в том, что он(-в) в году воступил(-в) . колледие педагогики

и отраслевых технологий «Каспий»

2018 году окончил(-а) полный курс колледжа педагогики и отрислевых технологий «Каспий»

по профессии, специальности 0103030 «Начальное образование»

Решением каадификационной комиссии от а 27 июня 2018 годзему (cli) присвоена квалификации в 10501 3 и учищем начального образования

Н.А. Калдаминов

Г. Әби

W MARAELE город Жанаозеп

Инселенный пункт горо 02 и июля 2 Региотрації онный помер № 2018 года

"PRICUIT DITHE KOM .....