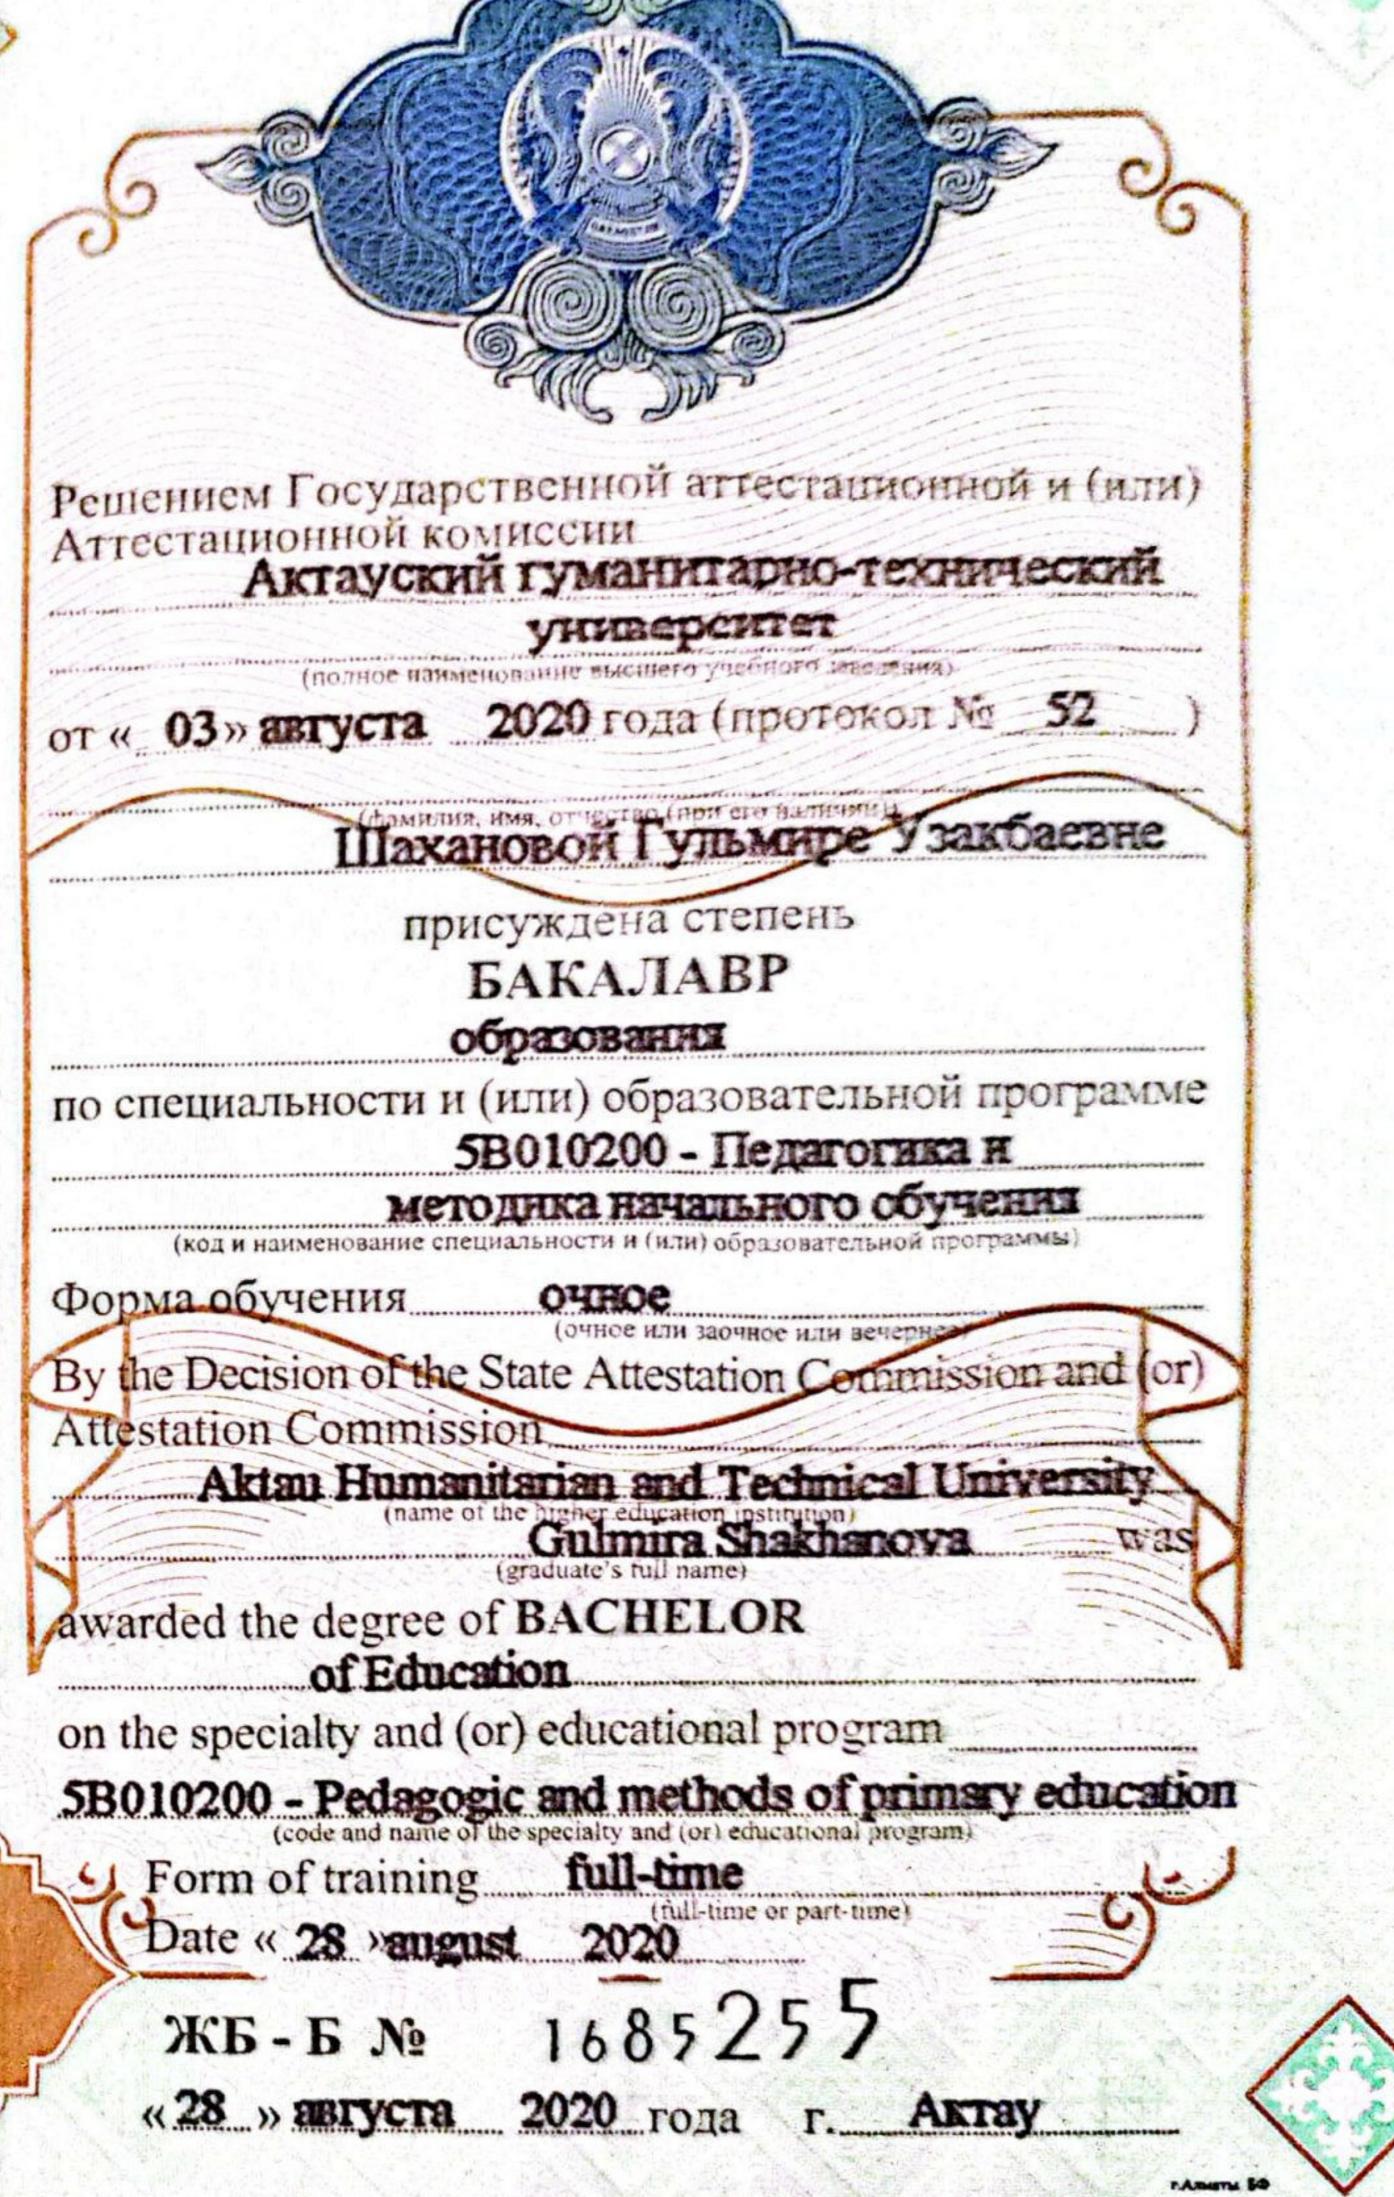

Осы диплом Қазақстан Республикасының жоғары және жоғары оқу орнынан кейінгі білім деңгейіне сәйкес кәсіби қызмет етуге

күкык береді.

Шаханова

<sup>\*</sup> Жоғары және (немесе) жоғары оқу орнынан кейінгі білім беру ұйымдары қызметінің үлгілік қағидаларына сәйкес 2018 жылғы 24 қарашадан бастап әріптік жүйедегі «С+» бағасы дәстүрлі жүйе бойынша «Жақсы» бағасының баламасы болып табылады.