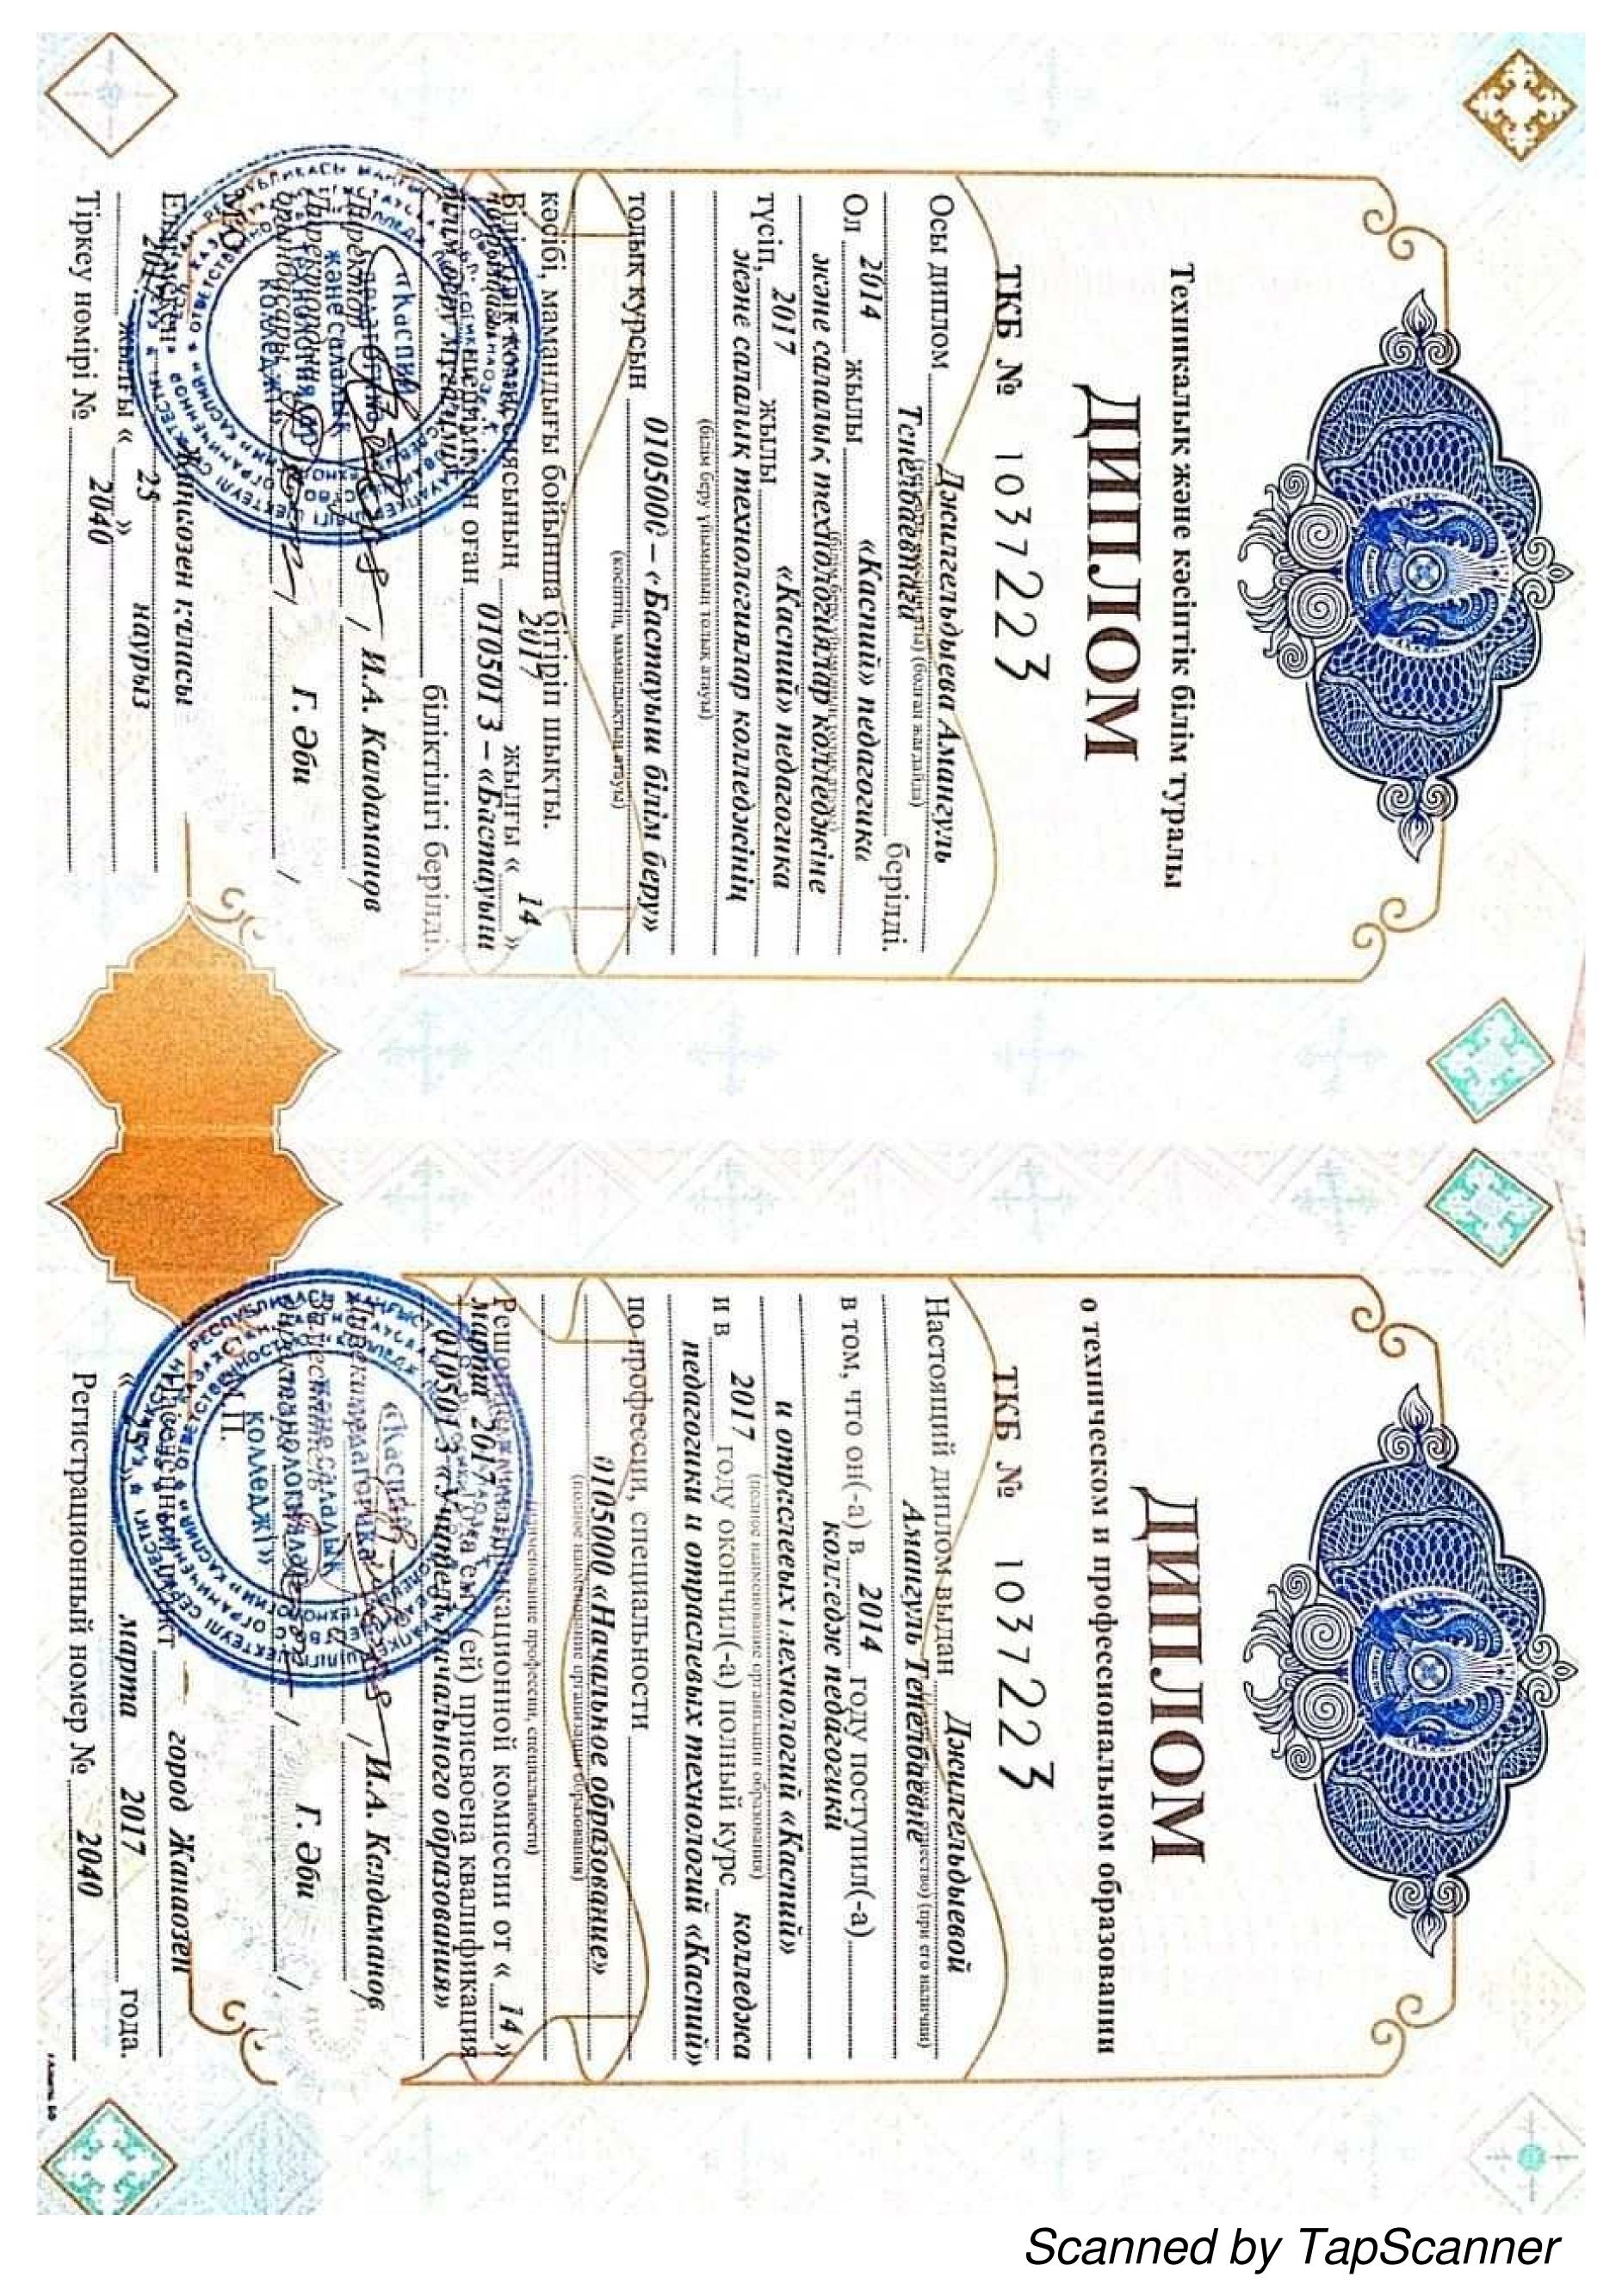

Техникалық және кәсіптік білім туралы

### диплом

1254005 TKE No

Тадысибаева Тылектес Осы диплом Арь тквасвинги берізді. Оп 2014 жылы «Каспий» педагогива жене салалық технікісі айлар көлледжіне 2018 «Каспий» пефагогика тусіп, және салалық технологиялар көлледжінің

0105000 - «Бастауыш білім беру» толия курсын

косібі, мамандығы бойынша 2018ін шықты. біліктілігі берілді

и OS И.А. Калоаманов

Дипекциоровій прынінасция Г. ∂би

NO. Жаңаотен қаласы miroe

EAni menen 92 " Тіркеу помірі №

о техническом и профессиональном образовании

IKE № 1254005

Таджибаевой Настояний динам прини Тылектес Артыкбревне — — —

в том, что он(-в) в году воступил(-в) . колледие педагогики

и отраслевых технологий «Каспий»

2018 году окончил(-а) полный курс колледжа педагогики и отрислевых технологий «Каспий»

по профессии, специальности 0103030 «Начальное образование»

Решением каадификационной комиссии от а 27 июня 2018 годзему (cli) присвоена квалификации в 10501 3 и учищем начального образования

Н.А. Калдаминов

Г. Әби

W MARAELE город Жанаозеп

Инселенный пункт горо 02 и июля 2 Региотрації онный помер № 2018 года

"PRICUIT DITHE KOM .....

### Техникалық және кәсіптік білім турал дипломға қосымша

1254005

Таджибаева Тылектес Артыкбаевна

дипломент жара

2014

жылдан бастап (HER WASSESSEE WAS TAKE)

жылга дейін

«Каспий» педагосика жене саналық техналосиялар калледжінде