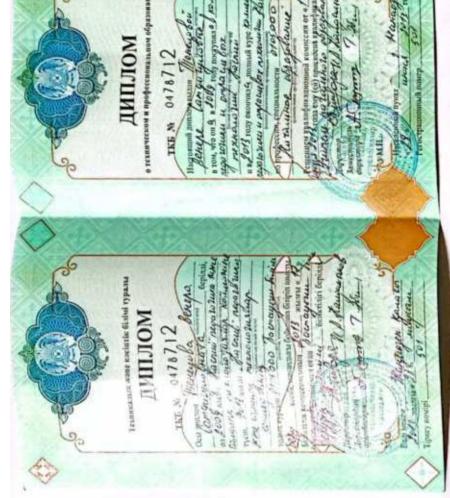

Осы диплом Қазақстан Республикасының жоғары және жоғары оқу орнынан кейінгі білім деңгейіне сәйкес кәсіби қызмет етуге

күкык береді.

Шаханова

<sup>\*</sup> Жоғары және (немесе) жоғары оқу орнынан кейінгі білім беру ұйымдары қызметінің үлгілік қағидаларына сәйкес 2018 жылғы 24 қарашадан бастап әріптік жүйедегі «С+» бағасы дәстүрлі жүйе бойынша «Жақсы» бағасының баламасы болып табылады.