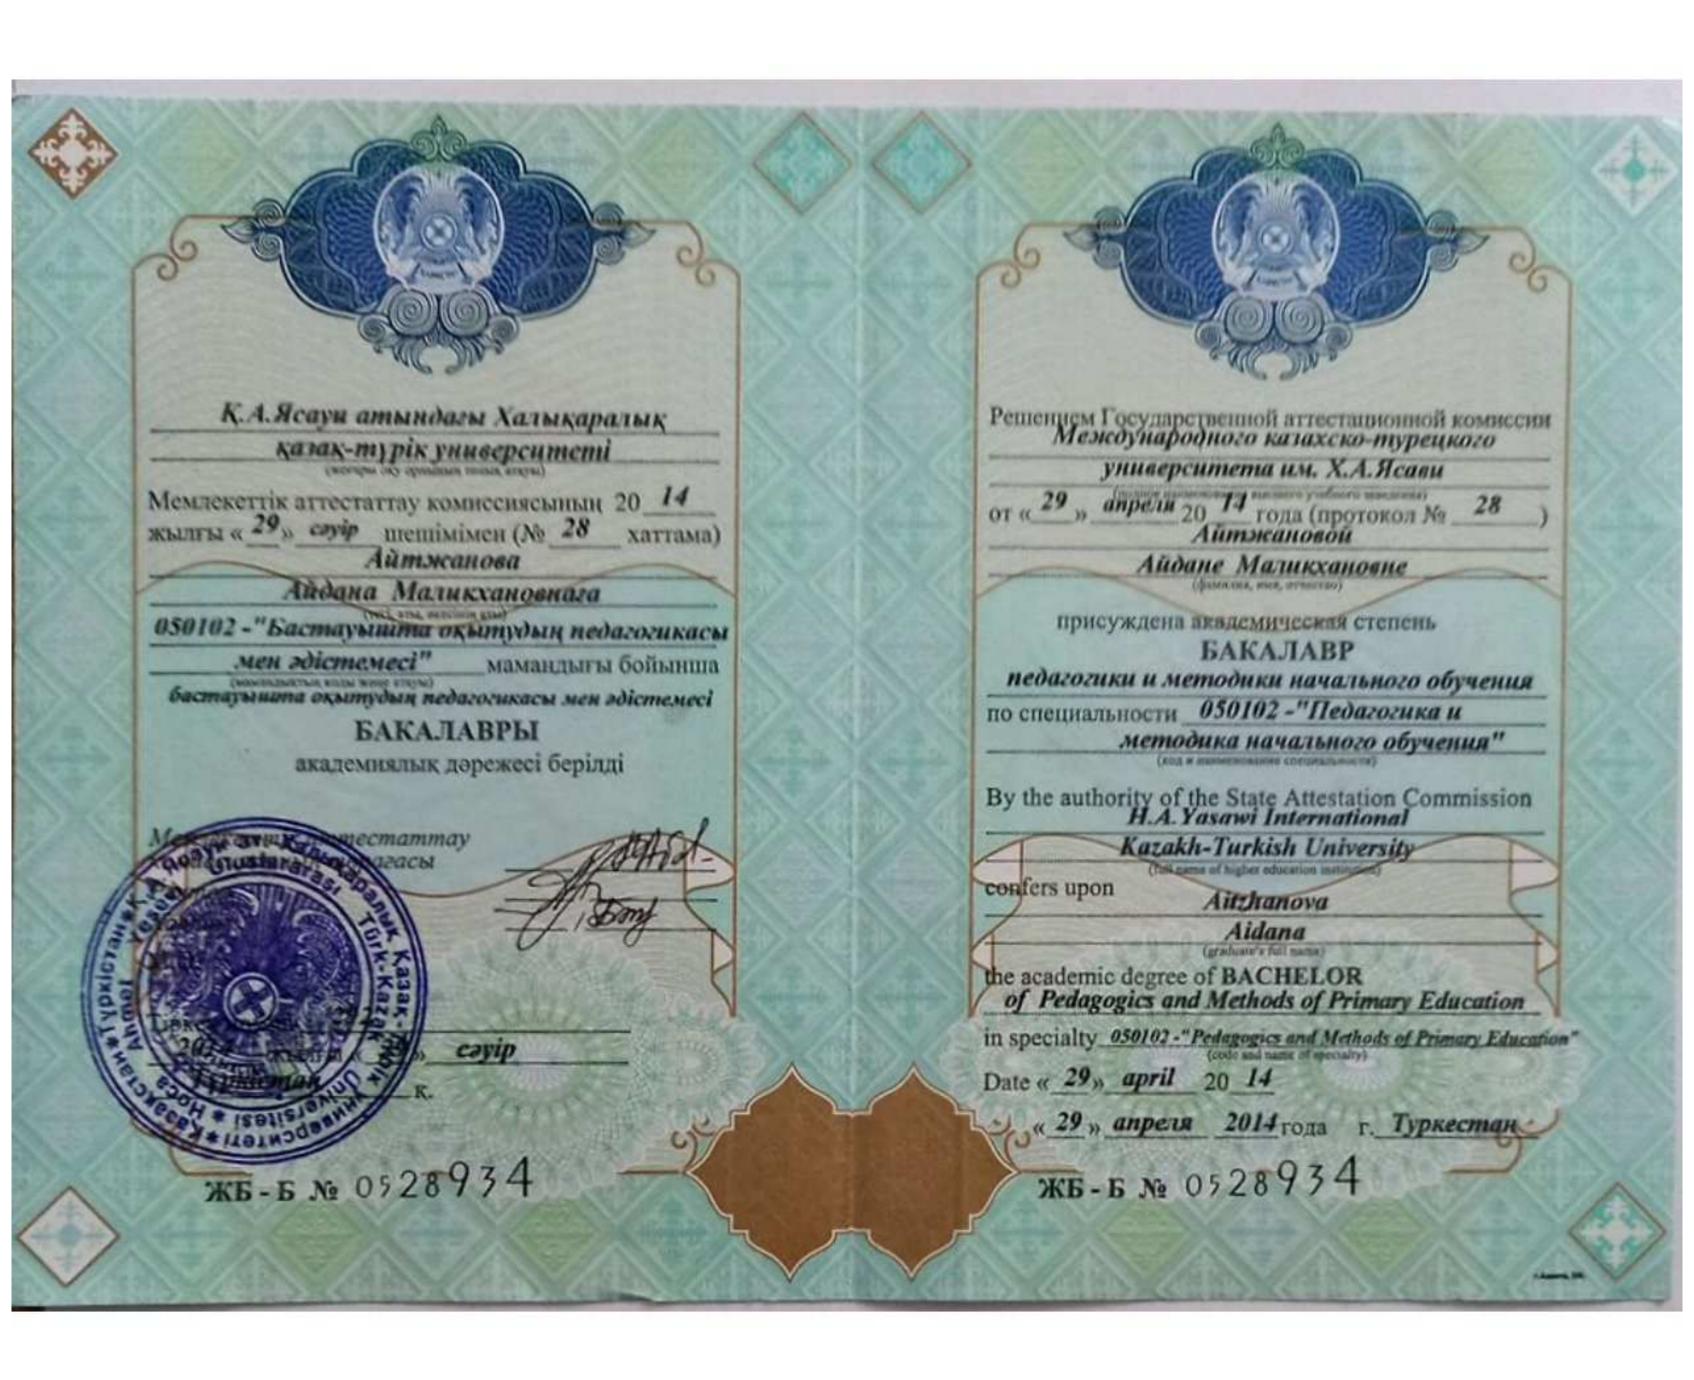

| 4(xop) 5 (onu) 41(xop) 41 (xop) 4 (xop)  |



### CIPABKA

Дена Аяшевой Гульшат Хитыговне в том, что она в 1994 году поступтие в Туркменски нское педегогическое училище и в 1996 году окончиле подний курс названного училище.

Директор полагогического училища подтверждает данний диплом пол номером ГГ № 0006750 с печатью старого образцатак как новие печати приобретены в 1997 году.

Алиевой Тульшет Хытыровне присвоена квалификация "Учитель начальных классов и воспитатель ГПД срок обучения I год 10 месяцев"



arieus.

Халлиоразова Г.К.



| 2. Аты, әкесінің аты Айдана М                                 | Лаликханс              | овна        |            |            |                  | A STATE