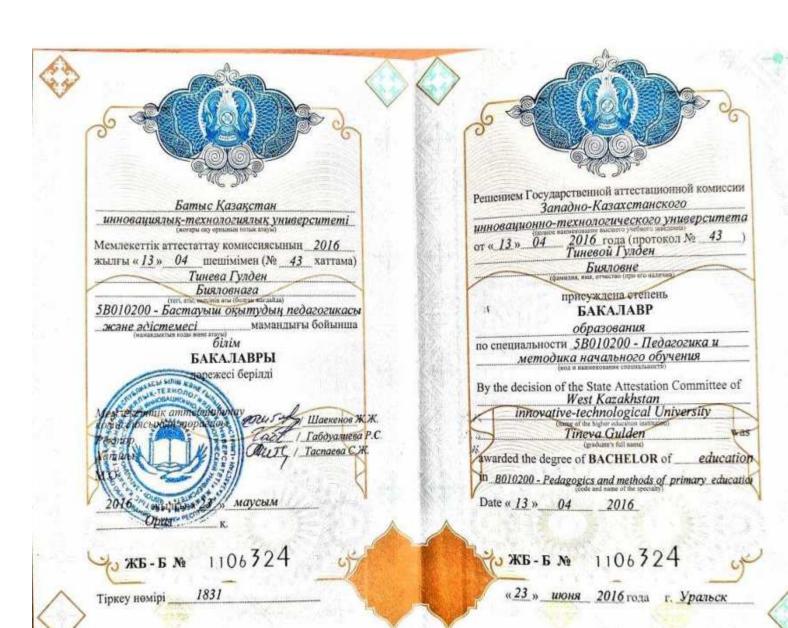

Осы диплом Қазақстан Республикасының жоғары және жоғары оқу орнынан кейінгі білім деңгейіне сәйкес кәсіби қызмет етуге

күкык береді.

Шаханова

<sup>\*</sup> Жоғары және (немесе) жоғары оқу орнынан кейінгі білім беру ұйымдары қызметінің үлгілік қағидаларына сәйкес 2018 жылғы 24 қарашадан бастап әріптік жүйедегі «С+» бағасы дәстүрлі жүйе бойынша «Жақсы» бағасының баламасы болып табылады.