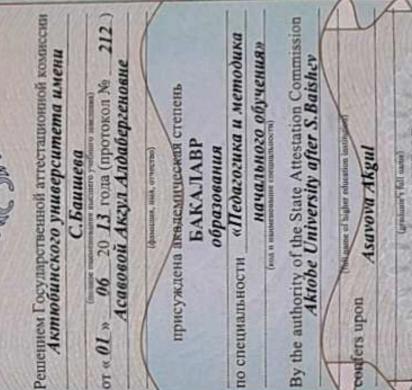

Осы диплом Қазақстан Республикасының жоғары және жоғары оқу орнынан кейінгі білім деңгейіне сәйкес кәсіби қызмет етуге

күкык береді.

Шаханова

<sup>\*</sup> Жоғары және (немесе) жоғары оқу орнынан кейінгі білім беру ұйымдары қызметінің үлгілік қағидаларына сәйкес 2018 жылғы 24 қарашадан бастап әріптік жүйедегі «С+» бағасы дәстүрлі жүйе бойынша «Жақсы» бағасының баламасы болып табылады.