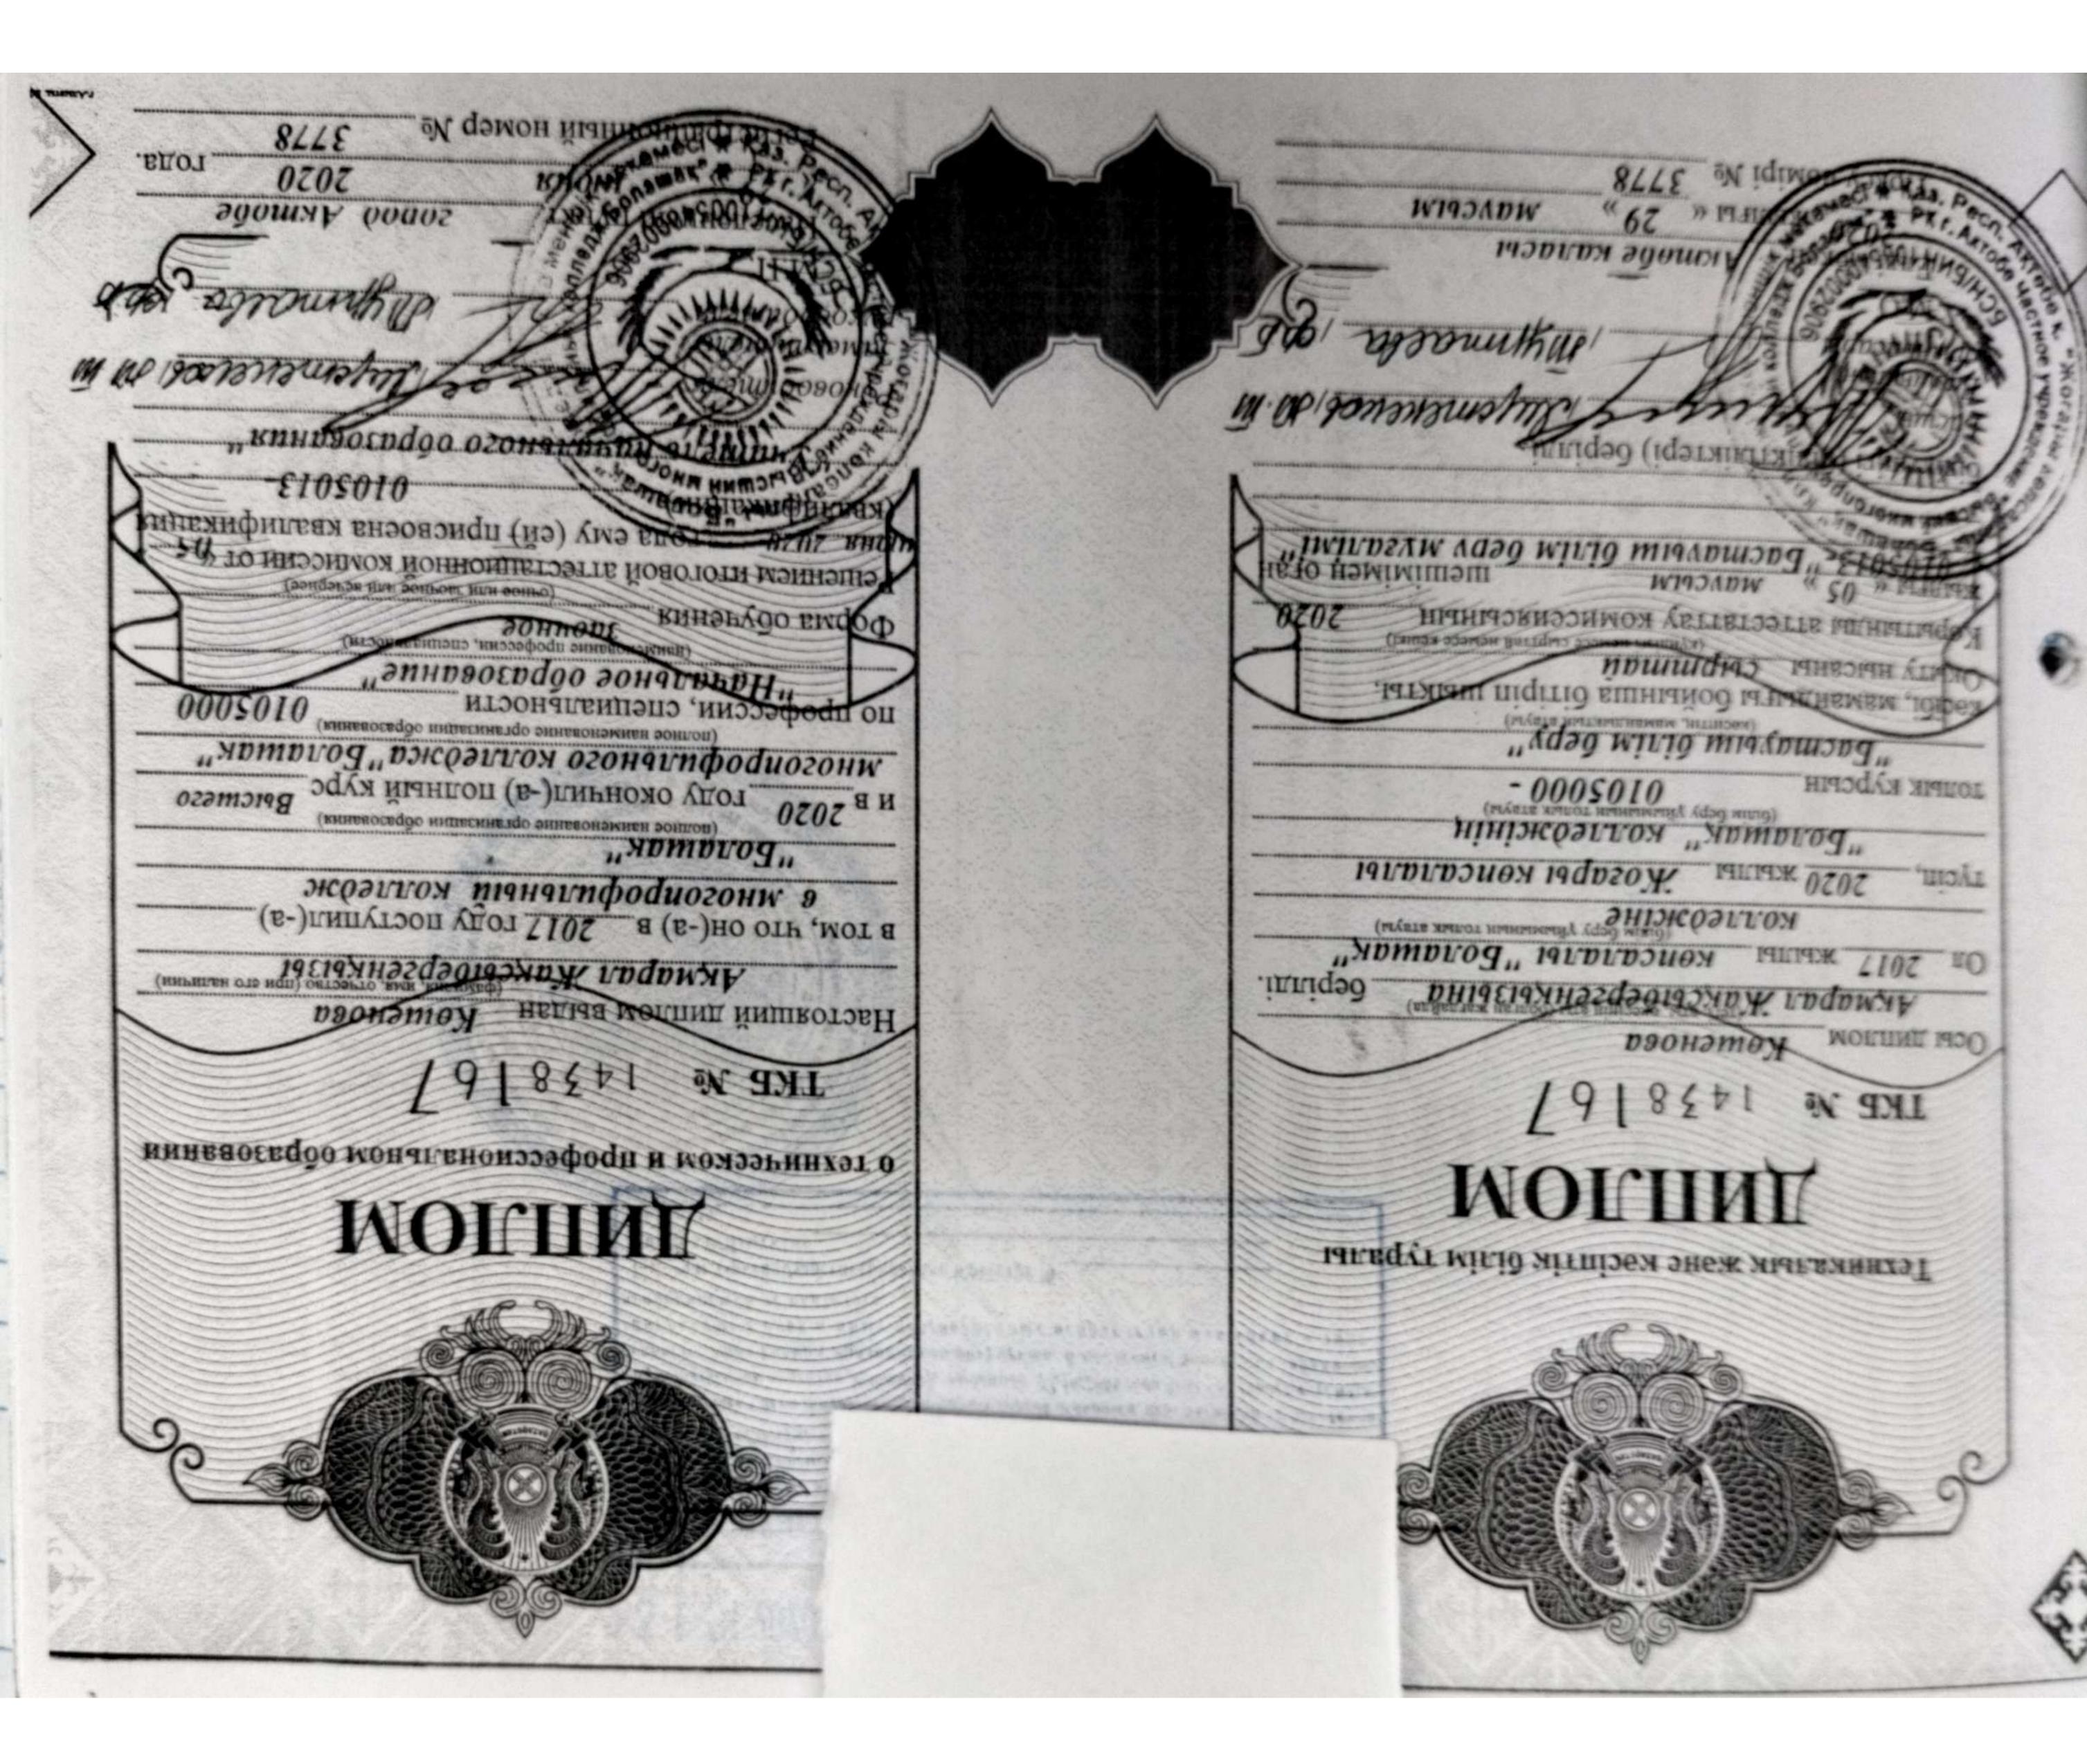

Техникалық және кәсіптік білім туралы

### диплом

1254005 TKE No

Тадысибаева Тылектес Осы диплом Арь тквасвинги берізді. Оп 2014 жылы «Каспий» педагогива жене салалық технікісі айлар көлледжіне 2018 «Каспий» пефагогика тусіп, және салалық технологиялар көлледжінің

0105000 - «Бастауыш білім беру» толия курсын

косібі, мамандығы бойынша 2018ін шықты. біліктілігі берілді

и OS И.А. Калоаманов

Дипекциоровій прынінасция Г. ∂би

NO. Жаңаотен қаласы miroe

EAni menen 92 " Тіркеу помірі №

о техническом и профессиональном образовании

IKE № 1254005

Таджибаевой Настояний динам прини Тылектес Артыкбревне — — —

в том, что он(-в) в году воступил(-в) . колледие педагогики

и отраслевых технологий «Каспий»

2018 году окончил(-а) полный курс колледжа педагогики и отрислевых технологий «Каспий»

по профессии, специальности 0103030 «Начальное образование»

Решением каадификационной комиссии от а 27 июня 2018 годзему (cli) присвоена квалификации в 10501 3 и учищем начального образования

Н.А. Калдаминов

Г. Әби

W MARAELE город Жанаозеп

Инселенный пункт горо 02 и июля 2 Региотрації онный помер № 2018 года

"PRICUIT DITHE KOM .....