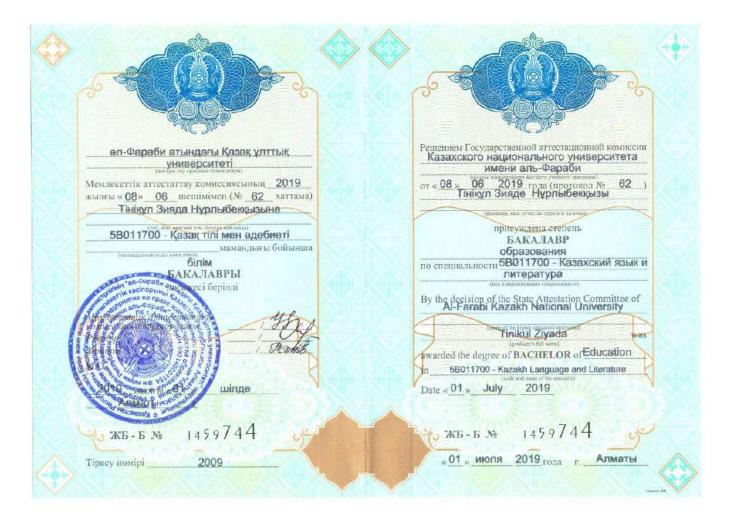

storagile Generality filling any southernin beautiencount and

|                  |                           | 1    | M              | Data anti-                                                                                                                                                                                                                                                                                                                                                                                                                                                                                                                                                                                                                                                                                          | Carst | Resaises | ¥.   | regiu provide          |
|------------------|---------------------------|------|----------------|-----------------------------------------------------------------------------------------------------------------------------------------------------------------------------------------------------------------------------------------------------------------------------------------------------------------------------------------------------------------------------------------------------------------------------------------------------------------------------------------------------------------------------------------------------------------------------------------------------------------------------------------------------------------------------------------------------|-------|----------|------|------------------------|
|                  |                           |      | 510            | a                                                                                                                                                                                                                                                                                                                                                                                                                                                                                                                                                                                                                                                                                                   | 1. 2. | 4        | 2    | 1                      |
|                  |                           |      |                | Own Cilli water styling these sectorized                                                                                                                                                                                                                                                                                                                                                                                                                                                                                                                                                                                                                                                            | 1000  |          | N.C. | the second             |
| 1000             |                           |      | 1000           | (manual second                                                                                                                                                                                                                                                                                                                                                                                                                                                                                                                                                                                                                                                                                      | 1.67  | 140      | 1    | -Dam, PTT              |
| att all          |                           |      | 12             | Deserate wavarage comparies                                                                                                                                                                                                                                                                                                                                                                                                                                                                                                                                                                                                                                                                         | 144   | 1940     | 1    | Sade office            |
| All and a second | Tal Konney III            |      | 1.1            | Confinent Proposition                                                                                                                                                                                                                                                                                                                                                                                                                                                                                                                                                                                                                                                                               |       | ( int    | F    | 010 M 100              |
|                  | Algeet - Kotana           |      | 101            | Opphase syphetic concerning expetition                                                                                                                                                                                                                                                                                                                                                                                                                                                                                                                                                                                                                                                              | 5.4   | 60rt     | 15   | ete assisi             |
| ALC: NO.         | All Koloma                | 1.78 | 3              | of policy and the second                                                                                                                                                                                                                                                                                                                                                                                                                                                                                                                                                                                                                                                                            | 1.000 | 9 act    |      | WINGTON                |
|                  | Un a                      |      | 1              | Marrie In States                                                                                                                                                                                                                                                                                                                                                                                                                                                                                                                                                                                                                                                                                    | 95    | 1940     | 1.8  | OTO MARCIN             |
| 江口の日日            | Och & Comment             |      | 王              | Haspageenationa                                                                                                                                                                                                                                                                                                                                                                                                                                                                                                                                                                                                                                                                                     | 437   | 210      | 12   | BEER WINSTAN           |
|                  |                           |      | 1              | Raham rent compt                                                                                                                                                                                                                                                                                                                                                                                                                                                                                                                                                                                                                                                                                    | 54    | Call.    |      | can arri               |
|                  |                           |      | 1.8            | Kane Amazertameters                                                                                                                                                                                                                                                                                                                                                                                                                                                                                                                                                                                                                                                                                 | 1. 22 | Cutter.  | 1    | - CER 4111             |
| N. 283           |                           |      | H              | Range staffs company figures                                                                                                                                                                                                                                                                                                                                                                                                                                                                                                                                                                                                                                                                        | 35    | dute.    |      | 1549.0015              |
|                  |                           |      | 11             | Manax canfine Tildinite Tellinite                                                                                                                                                                                                                                                                                                                                                                                                                                                                                                                                                                                                                                                                   | 100   | (Indi    | 1.2  | WITH MARCH             |
|                  | Tiperg No2100             |      | 12             | Kases and further stearty statements                                                                                                                                                                                                                                                                                                                                                                                                                                                                                                                                                                                                                                                                | 11    | DAR.     |      | LAIN STTE              |
|                  | Calicar 200% w.           | 145  | 11             | Kates and serves reprise                                                                                                                                                                                                                                                                                                                                                                                                                                                                                                                                                                                                                                                                            | 615   | tiat     | 18   |                        |
| MO               | Contract strength         |      | 114            | Catan Villia Ind. 75 Additioners                                                                                                                                                                                                                                                                                                                                                                                                                                                                                                                                                                                                                                                                    | 11    | CLAR .   |      | 1879 0251              |
| 1.1              | Alme U salary             |      | 13             | Kares tutters the second                                                                                                                                                                                                                                                                                                                                                                                                                                                                                                                                                                                                                                                                            | LEA   | Chile.   |      | 23411 0172             |
|                  | Contraction of the second |      | 30             | East women replaces rysenaries and                                                                                                                                                                                                                                                                                                                                                                                                                                                                                                                                                                                                                                                                  | 1 112 | 100      | HA   | over a mild            |
|                  |                           |      |                | BAINS, VERSE BUILT AND DOTT                                                                                                                                                                                                                                                                                                                                                                                                                                                                                                                                                                                                                                                                         | 100   |          |      | oris manufal           |
|                  |                           |      | And in case of | and the second se |       |          | -    | A DE CONTRACTOR OF THE |