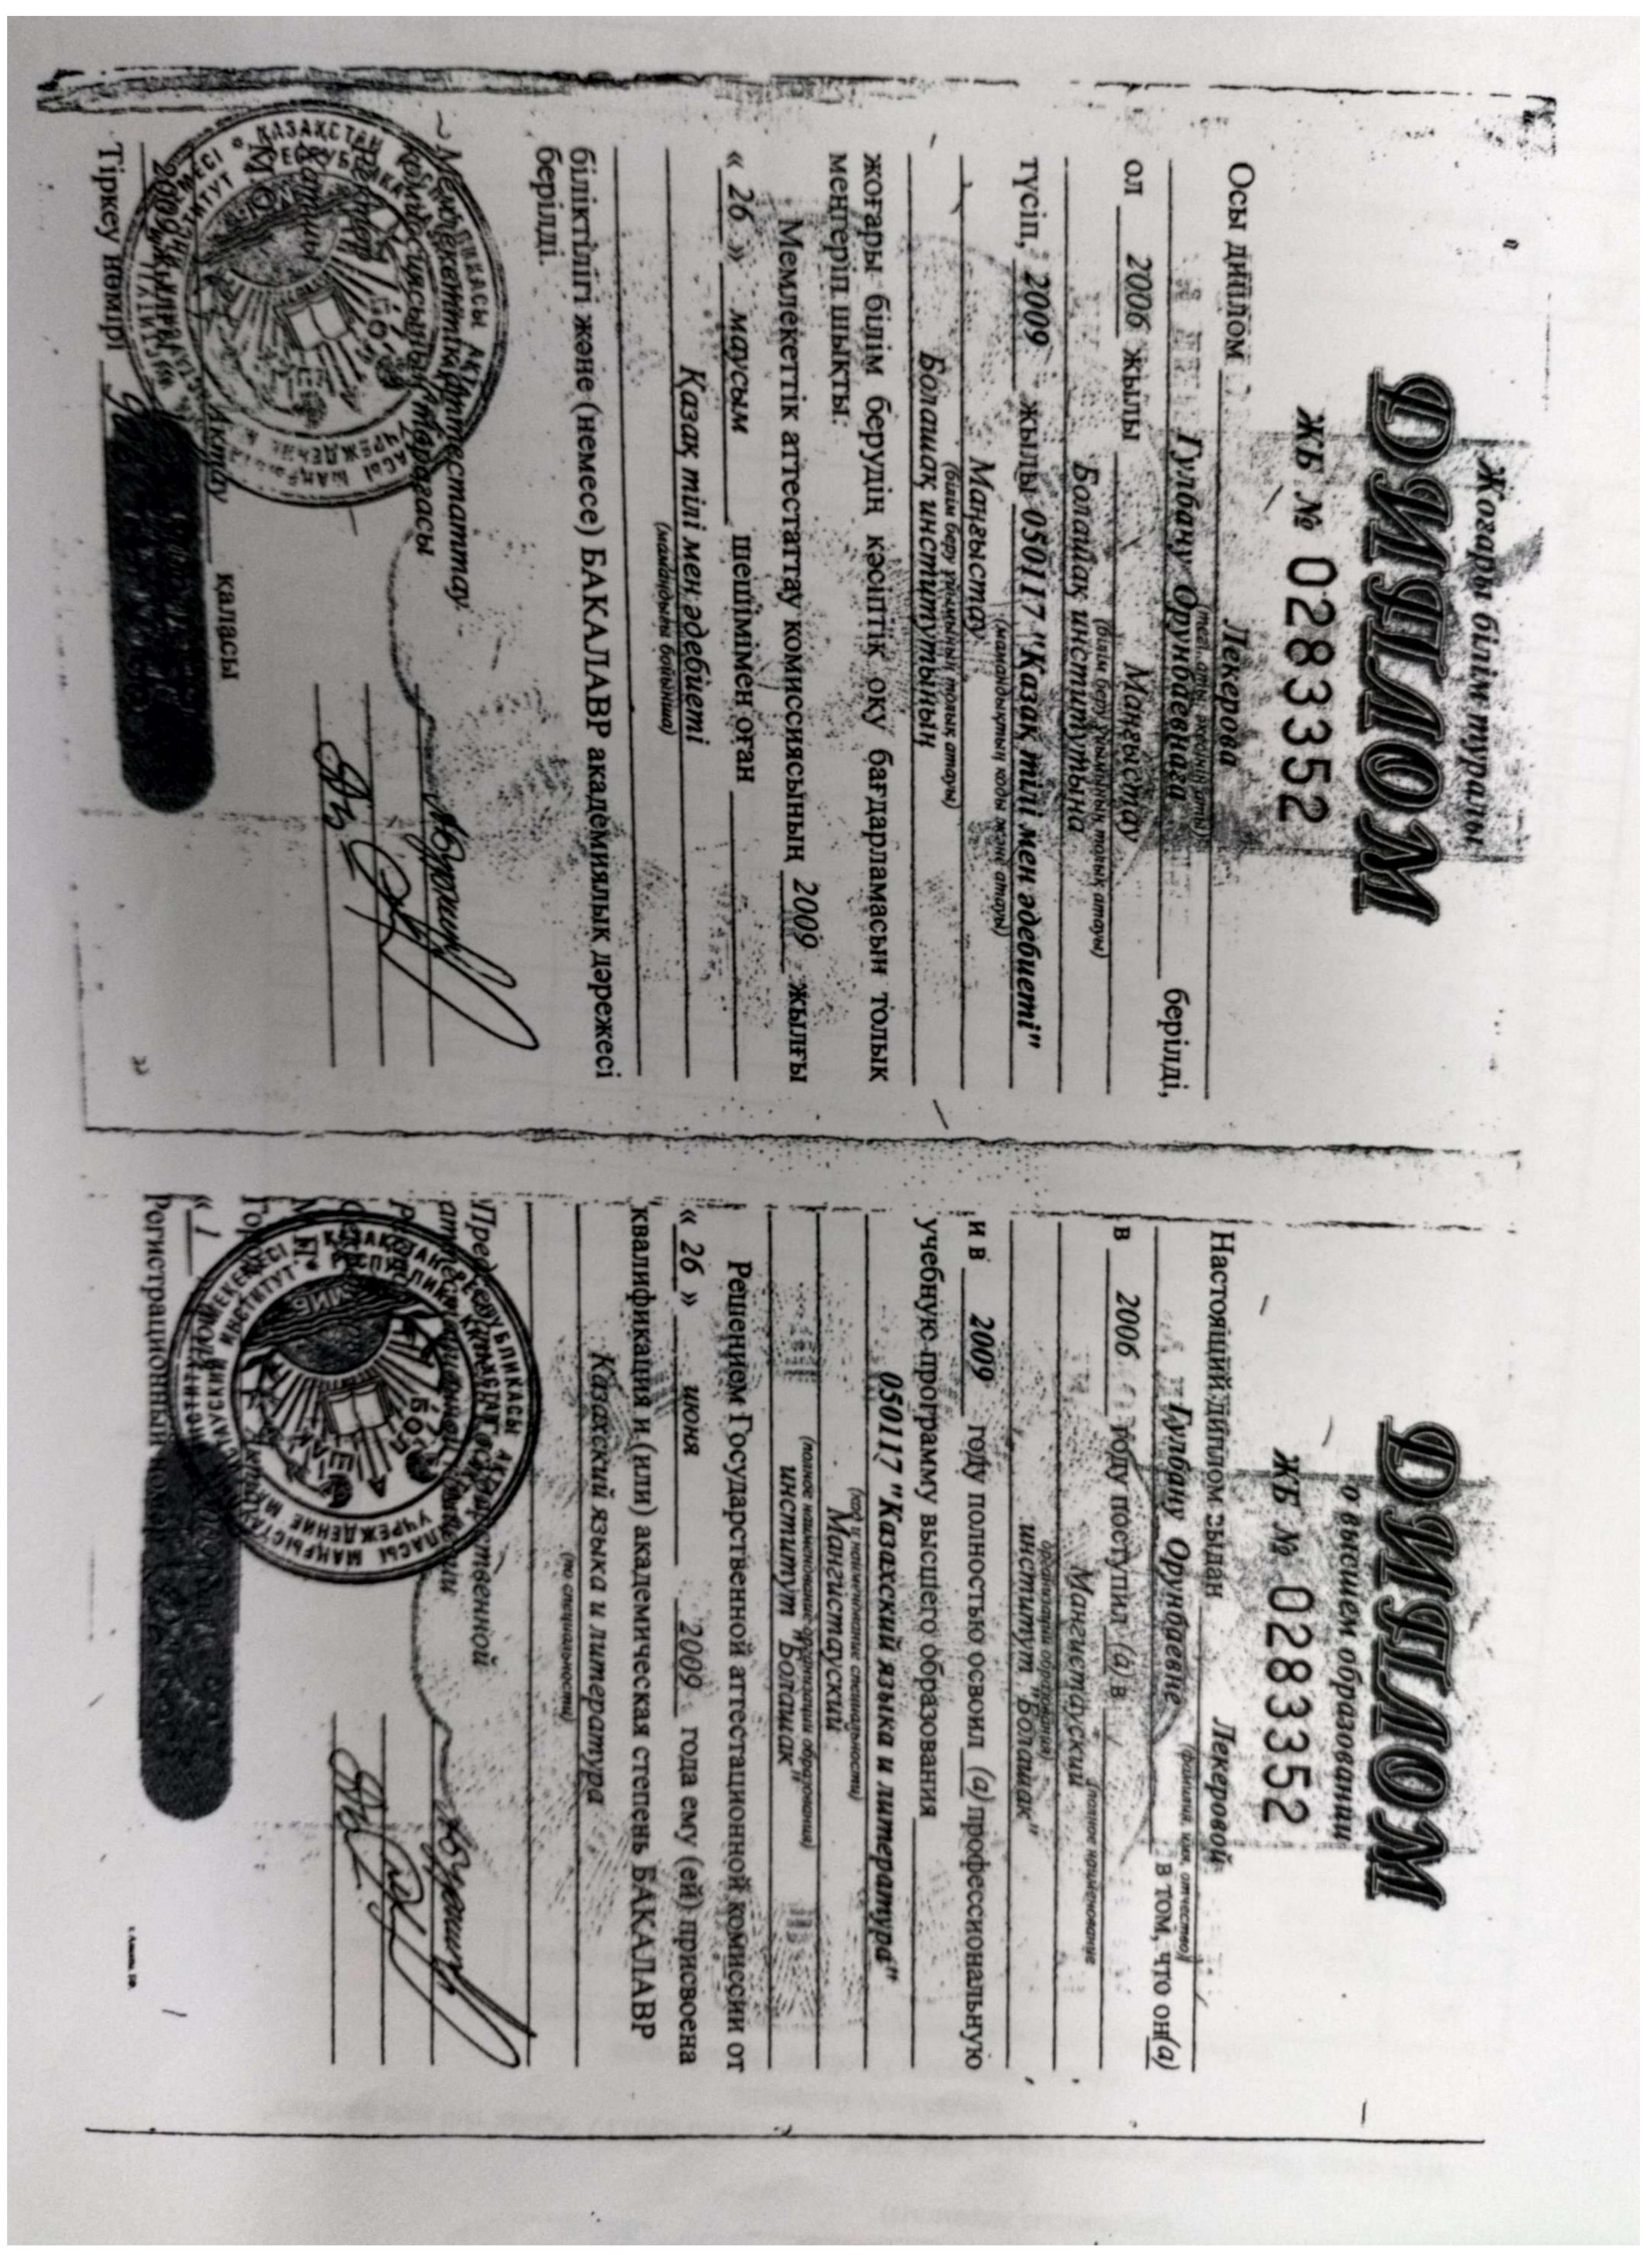

|  |  |





### 15 ... ҚАЗАҚСТАН РЕСПУБЛИКАСЫНЫҢ БІЛІМ ЖӘНЕ ҒЫЛЫМ МИНИСТРЛІГІ МАҢҒЫСТАУ "БОЛАШАҚ" ИНСТИТУТЫ Дипломға косымша ЖБ № \_\_\_\_0283352 (дипломсыз жарамсыз) Маңғыстау "Болашақ" институтынды 2006-2009 жылға дейін 050117 "Қазақ тілі мен әдебиет" мамандығы бойынша оқыған Лекерова Гулбану Орунбаевна кезінде келесі пәндерді меңгерді және емтихандарды тапсырды p/c Пэндер аты сағат саны Баға Қазақстан тарихы 90 Шет тілі жақсы 2 90 қанағаттанарлық Психология 45 жақсы Қазіргі қазақ тілі:сөзжасамы 4 45 жақсы Тіл біліміне кіріспе

|    | ты облимине кириспе                   | 90   | жақсы           |
|----|---------------------------------------|------|-----------------|
| 0  | Халық ауыз әдебиеті                   | 90   | жақсы           |
| 7  | Нормативті қазақ тілі                 | 45   | қа